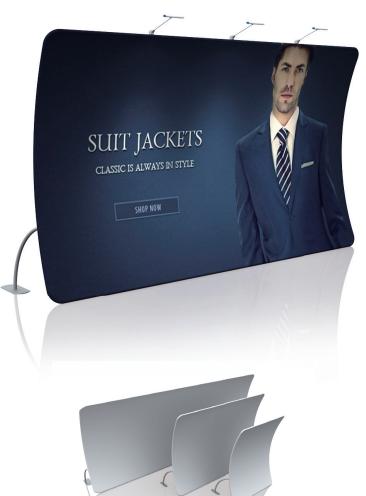

## VC WAI

LOOK GOOD. BE SEEN.

Small Wheeled Case

Slim Line LED

Travel Case Counter

| ltem      | W    | Н   | Hardware |       | Print Only<br>Single-Sided |         | Print Only<br>Double-Sided* |         | Hardware + Print<br>Single-Sided |         | Hardware + Print<br>Double-Sided* |         |
|-----------|------|-----|----------|-------|----------------------------|---------|-----------------------------|---------|----------------------------------|---------|-----------------------------------|---------|
|           |      |     | 1        | 2-10  | 1                          | 2-10    | 1                           | 2-10    | 1                                | 2-10    | 1                                 | 2-10    |
| FIV-VC-8  | 96"  | 90" | \$328    | \$291 | \$732                      | \$702   | \$1,037                     | \$1,007 | \$1,060                          | \$993   | \$1,365                           | \$1,298 |
| FIV-VC-10 | 118" | 90" | \$366    | \$326 | \$904                      | \$866   | \$1,281                     | \$1,243 | \$1,270                          | \$1,192 | \$1,647                           | \$1,569 |
| FIV-VC-20 | 236" | 90" | \$586    | \$521 | \$1,808                    | \$1,733 | \$2,561                     | \$2,486 | \$2,394                          | \$2,253 | \$3,147                           | \$3,007 |