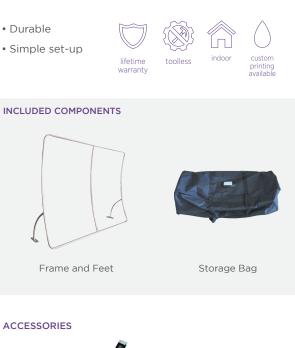

Description Hardware Item 1 2-10 FIV-INFINITYCASE Infinity Travel Case Counter \$506 \$454 Wrap for Infinity Travel Case FIV-INFINITYCASE-WRAP \$269 \$254 Small Wheeled Trolley Case FIV-TRLCASE-SM \$229 \$204 Linkable LED Wall Wash Light FIV-LIGHT-LNK \$147 \$133